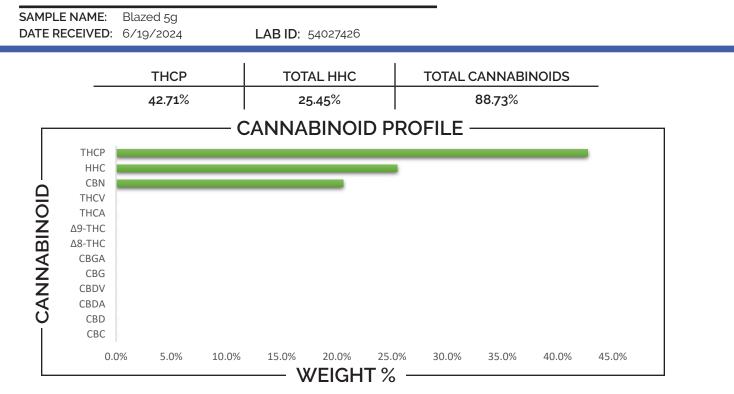

## **REPORT** PREPARED FOR:

MCN

**PROJECT#** 24011711 **REPORT DATE** 6/21/2024

| CANNABINOI                                                      | )       | WEIGHT (%)                          |                            | MG/G   |
|-----------------------------------------------------------------|---------|-------------------------------------|----------------------------|--------|
| CBC                                                             | ,       | ► ND                                |                            | ND     |
| CBD                                                             |         | ► ND                                | >                          | ND     |
| CBDA                                                            |         | ► ND                                | >                          | ND     |
| CBDV                                                            |         | ► ND                                | >                          | ND     |
| CBG                                                             |         | ► ND                                | >                          | ND     |
| CBGA                                                            |         | ► ND                                | >                          | ND     |
| CBN                                                             |         | 20.58                               | >                          | 205.77 |
| ∆8-THC                                                          |         | ► ND                                | >                          | ND     |
| ∆9-THC                                                          |         | ► ND                                | >                          | ND     |
| TOTAL HHC                                                       |         | 25.45                               | >                          | 254.46 |
| THCA                                                            |         | ► ND                                | >                          | ND     |
| THCV                                                            | <b></b> | ► ND                                |                            | ND     |
| THCP                                                            |         | 42.71                               | >                          | 427.08 |
| nalysis Method: TP-POT-05<br>otal THC = (0.877 x THCA) + Δ9-THC |         | repared By: BRB<br>rep Date: 6/21/2 | Analyzed<br>024 Analysis D | ,      |