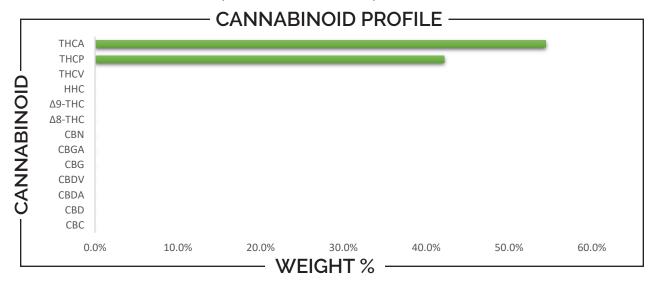

## **CERTIFICATE OF ANALYSIS**

**REPORT PREPARED FOR:** 

**MCN** 

PROJECT# 24011711 **REPORT DATE** 6/21/2024

SAMPLE NAME: Pure X

**DATE RECEIVED**: 6/19/2024

**LAB ID**: 54027425

| _ | THCA   | THCP   | TOTAL CANNABINOIDS |  |  |
|---|--------|--------|--------------------|--|--|
|   | 54.39% | 42.15% | 96.54%             |  |  |

| CANNABINOI                | ) | ,       | WEIGHT (%   | 5) |          | MG/G      |
|---------------------------|---|---------|-------------|----|----------|-----------|
| CBC                       |   | <b></b> | ND          |    | <b>—</b> | ND        |
| CBD                       |   | <b></b> | ND          |    | <b></b>  | ND        |
| CBDA                      |   | <b></b> | ND          |    | <b></b>  | ND        |
| CBDV                      |   | <b></b> | ND          |    | <b></b>  | ND        |
| CBG                       |   | <b></b> | ND          |    | <b></b>  | ND        |
| CBGA                      |   | <b></b> | ND          |    | <b></b>  | ND        |
| CBN                       |   | <b></b> | ND          |    | <b></b>  | ND        |
| Δ8-ΤΗС                    |   | <b></b> | ND          |    | <b></b>  | ND        |
| Δ9-ΤΗС                    |   | <b></b> | ND          |    | <b></b>  | ND        |
| TOTAL HHC                 |   | <b></b> | ND          |    | <b></b>  | ND        |
| THCA                      |   | <b></b> | 54.39       |    | <b></b>  | 543.88    |
| THCV                      |   | <b></b> | ND          |    | <b></b>  | ND        |
| THCP                      |   | <b></b> | 42.15       |    | <b></b>  | 421.54    |
| Analysis Method: TP-POT-0 |   | Drona   | red Rv: RRR |    | Analyze  | d By: BRB |