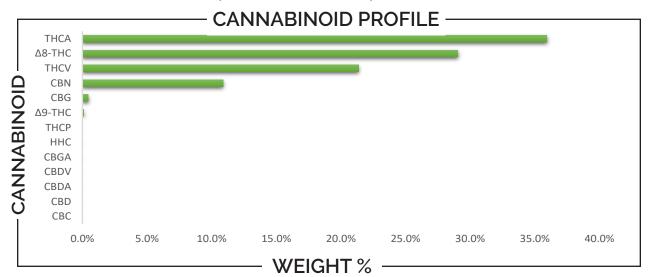

## **CERTIFICATE OF ANALYSIS**

**REPORT PREPARED FOR:** 

**MCN** 

PROJECT# 24011711 **REPORT DATE** 6/21/2024

SAMPLE NAME: Unwind

**DATE RECEIVED**: 6/19/2024

LAB ID: 54027422

| CANNABINOII |          | WEIGHT (%) | MG/G       |
|-------------|----------|------------|------------|
| CBC         | <b>→</b> | · ND       | <br>► ND   |
| CBD         | <b>→</b> | · ND       | <br>► ND   |
| CBDA        | <b>→</b> | · ND       | <br>► ND   |
| CBDV        | <b>→</b> | · ND       | <br>► ND   |
| CBG         | <b>→</b> | 0.45       | <br>4.48   |
| CBGA        | <b>→</b> | · ND       | <br>► ND   |
| CBN         | <b>→</b> | 10.89      | <br>108.93 |
| Δ8-ΤΗС      | <b>→</b> | 29.05      | <br>290.48 |
| Δ9-THC      | <b>→</b> | 0.12       | <br>1.24   |
| TOTAL HHC   | <b>→</b> | · ND       | <br>► ND   |
| THCA        | <b>→</b> | 35.93      | <br>359.33 |
| THCV        | <b>→</b> | 21.36      | <br>213.57 |
| THCP        | <b>→</b> | · ND       | <br>► ND   |