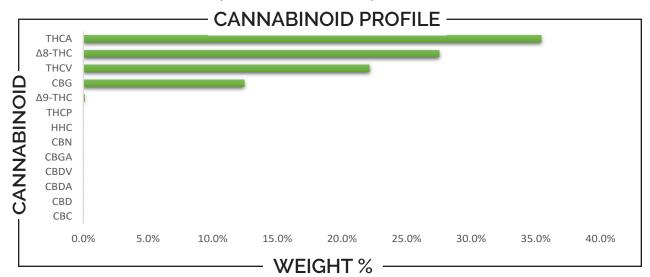

## **CERTIFICATE OF ANALYSIS**

**REPORT PREPARED FOR:** 

**MCN** 

PROJECT# 24011711 **REPORT DATE** 6/21/2024

SAMPLE NAME: Uplift

**DATE RECEIVED**: 6/19/2024 **LAB ID**: 54027423

| CANNABINOII |          | WEIGHT (%) |          | MG/G   |
|-------------|----------|------------|----------|--------|
| CBC         | <b>→</b> | • ND       | <b>→</b> | ND     |
| CBD         | <b>→</b> | • ND       | <b></b>  | ND     |
| CBDA        | <b>→</b> | · ND       | <b></b>  | ND     |
| CBDV        | <b>→</b> | - ND       | <b></b>  | ND     |
| CBG         | <b>→</b> | 12.43      | <b></b>  | 124.32 |
| CBGA        | <b></b>  | · ND       | <b></b>  | ND     |
| CBN         | <b>→</b> | - ND       | <b></b>  | ND     |
| Δ8-ΤΗС      | <b></b>  | 27.52      | <b></b>  | 275.19 |
| Δ9-THC      | <b>→</b> | 0.09       | <b></b>  | 0.86   |
| TOTAL HHC   | <b>→</b> | · ND       | <b></b>  | ND     |
| THCA        | <b>→</b> | 35.41      | <b></b>  | 354.09 |
| THCV        | <b>→</b> | 22.13      | <b>→</b> | 221.33 |
| THCP        |          | • ND       |          | ND     |